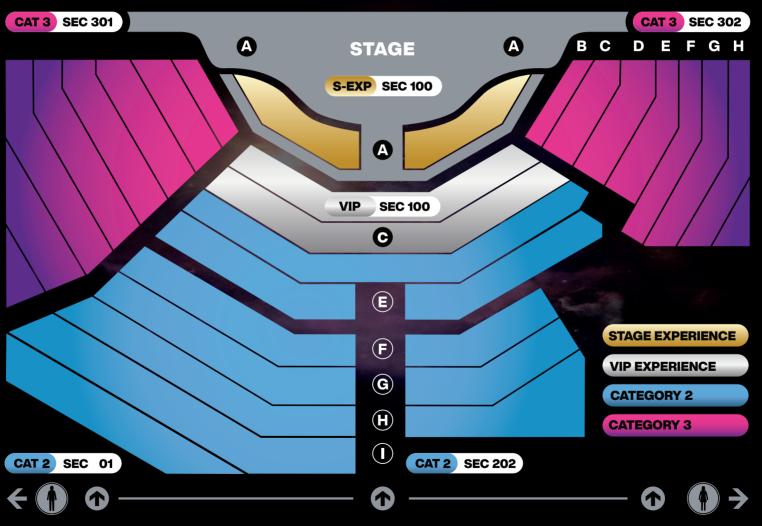

## **CATEGORIES & SEATING 2024**

**ENGLISH** 

### **PRICING AND SEATING 2024**

#### **CATEGORY 3**

- Mallorca's only forward facing theatre-style seating arrangement
- Food and beverage available

#### **CATEGORY 2**

- Central views in a premium location
- Forward-facing seats with cabaret-style tables
- Food and beverages available

#### **VIP EXPERIENCE**

- Priority entrance to theatre
- Sofa seating with the best views in the house
- Interaction with show characters

#### **STAGE EXPERIENCE**

- Priority entrance to theatre
- Sofa seating within the performance area
- Interaction with show characters
- Dedicated VIP bar area
- Guided back stage tour and souvenir per booking